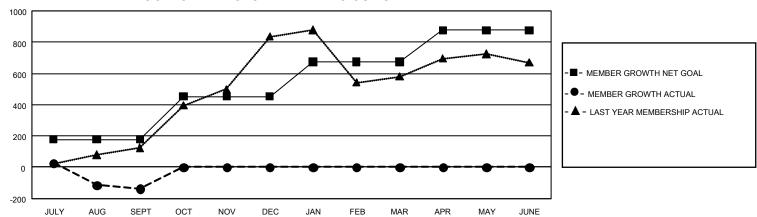

## GMT Constitutional Area 3, Group C

REPORT DOES NOT INCLUDE CLUBS IN UNDISTRICTED AREAS.

| Clubs                 |               |           |               | Members               |                         |                         |                                                    |
|-----------------------|---------------|-----------|---------------|-----------------------|-------------------------|-------------------------|----------------------------------------------------|
| RESULTS FOR 2021-2022 |               |           |               | RESULTS FOR 2021-2022 |                         |                         |                                                    |
| QUARTER               | NEW CLUB GOAL | NEW CLUBS | DROPPED CLUBS | QUARTER ME            | MBER GROWTH NET<br>GOAL | MEMBER GROWTH<br>ACTUAL | DROPPED MEMBERS<br>ACTUAL (including<br>transfers) |
| JULY/AUG/SEPT         | 15            | 2         | 14            | JULY/AUG/SEPT         | 178                     | 342                     | 424                                                |
| OCT/NOV/DEC           | 27            | 0         | 0             | OCT/NOV/DEC           | 274                     | 0                       | 0                                                  |
| JAN/FEB/MAR           | 18            | 0         | 0             | JAN/FEB/MAR           | 222                     | 0                       | 0                                                  |
| APR/MAY/JUNE          | 24            | 0         | 0             | APR/MAY/JUNE          | 203                     | 0                       | 0                                                  |

## GOALS AND ACTUAL MEMBERS CUMULATIVE

| DROPPED CLUBS: 14 |     | 80 CLUBS OF 504 ADDED 1 OR<br>MORE NEW MEMBERS | GENDER DISTRIBUTION                  |                |  |
|-------------------|-----|------------------------------------------------|--------------------------------------|----------------|--|
|                   |     |                                                | MALE                                 | 4,543 (46.24%) |  |
|                   |     |                                                | FEMALE                               | 5,281 (53.76%) |  |
| DROPPED MEMBERS   |     |                                                | NON BINARY                           | 0 (0.00%)      |  |
| DECEASED          | 37  |                                                | PREFER NOT TO ANSWER                 | 0 (0.00%)      |  |
| CLUB CANCELLED    | 183 |                                                | TOTAL FAMILY UNIT MEMBERS 3,6        |                |  |
| OTHER             | 204 | CLICK HERE FOR                                 | TOTAL PARMET GIAT MEMBERS            |                |  |
| TOTAL             | 424 | CUMULATIVE MEMBERSHIP DATA                     | FAMILY MEMBERS PAYING HALF DUES 2,04 |                |  |