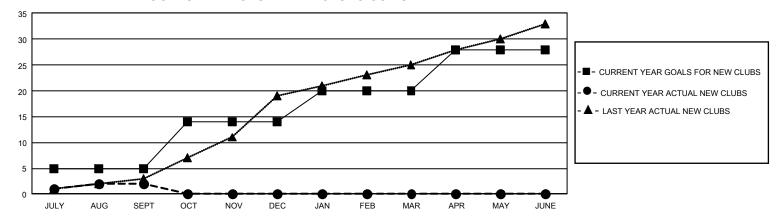

## GMT Constitutional Area 3, Group C

REPORT DOES NOT INCLUDE CLUBS IN UNDISTRICTED AREAS.

| Clubs                 |               |           |               | Members               |                         |                         |                                                    |
|-----------------------|---------------|-----------|---------------|-----------------------|-------------------------|-------------------------|----------------------------------------------------|
| RESULTS FOR 2021-2022 |               |           |               | RESULTS FOR 2021-2022 |                         |                         |                                                    |
| QUARTER               | NEW CLUB GOAL | NEW CLUBS | DROPPED CLUBS | QUARTER ME            | MBER GROWTH NET<br>GOAL | MEMBER GROWTH<br>ACTUAL | DROPPED MEMBERS<br>ACTUAL (including<br>transfers) |
| JULY/AUG/SEPT         | 15            | 2         | 14            | JULY/AUG/SEPT         | 178                     | 342                     | 424                                                |
| OCT/NOV/DEC           | 27            | 0         | 0             | OCT/NOV/DEC           | 274                     | 0                       | 0                                                  |
| JAN/FEB/MAR           | 18            | 0         | 0             | JAN/FEB/MAR           | 222                     | 0                       | 0                                                  |
| APR/MAY/JUNE          | 24            | 0         | 0             | APR/MAY/JUNE          | 203                     | 0                       | 0                                                  |

## GOALS AND ACTUAL NEW CLUBS CUMULATIVE